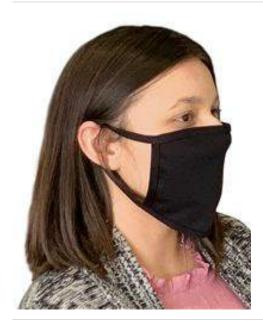

## Bayside - USA-Made 100% Cotton Face Mask - 1900

- 4.2 oz., 100% cotton
- Dark Ash is 90/10 cotton/polyester
- Alternate Heathers are 50/50 cotton/polyester
- 3-Ply fabric
- Washable, reusable, and breathable
- USA made
- Sold in poly-bagged packs of 25 masks. 1 unit = 25 masks

## Colors

| White  | Black | Bright<br>Pink | Dark Ash          | Gold | Heather<br>Navy | Heather<br>Red | Heather<br>Royal | Kelly<br>Green | Lime<br>Green | Navy | Olive | Orange |
|--------|-------|----------------|-------------------|------|-----------------|----------------|------------------|----------------|---------------|------|-------|--------|
| Purple | Red   | Royal<br>Blue  | Solid<br>Charcoal |      |                 |                |                  |                |               |      |       |        |